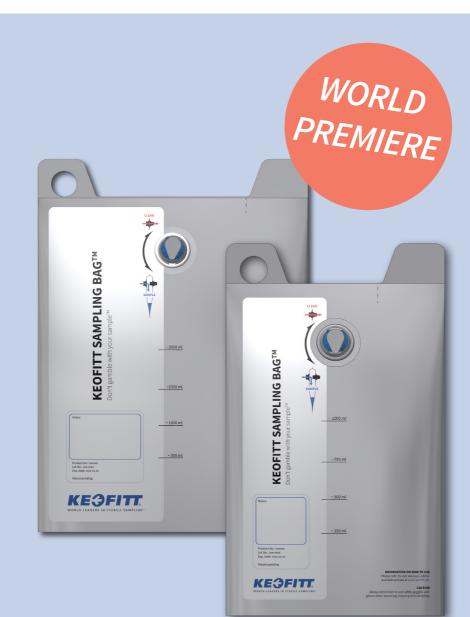

## THE KEOFITT SAMPLING BAG<sup>™</sup>

The brand new single-use Keofitt Sampling Bag<sup>™</sup> is designed to collect liquid process samples in a hygienic, safe and efficient way.

Its unique and certified design allows an effective sterilization or disinfection of the complete flow prior to sampling to ensure the integrity of the sample.

The samples will be protected from any air-borne or cross contamination, as they are taken into a closed and hygienic system.

Intended for collecting and storing any samples for microbiological and chemical/ physical analysis, it is an ideal solution for food/dairy/beverage/brewing applications.