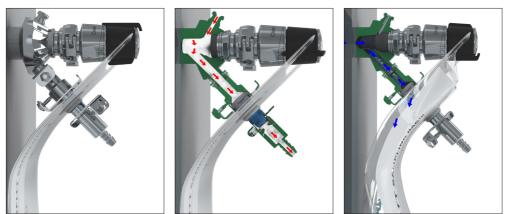

#### THIS IS HOW IT WORKS

Fig. 1 Connect

Fig. 2 Clean/Sterilization

Fig. 3 Sample

- 1. Remove the seal from the inlet and connect the bag to the valve by using the corresponding fitting.
- 2. Clean/sterilize the flow path (valve and bag) through the valve inlet.
- 3. Open the bag and the sampling valve to take the sample.
- 4. Close the valve and the bag (optional: flush/clean/sterilize again)
- 5. Remove the bag and bring it to the lab for analyzing the sample.